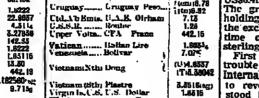

5 . GOVERNMEN SECURITIES INDEX-

• GOLD fell \$? to \$158}.

tions at Hartlepool could set a pattern for other plants. The Hartlepool talks will start 1977 week on Friday. 56 JUL AUG SEP OCT NOV DEC

The significance of yesterday's by firemen's reaction to their pay offer. The Government Securities index was 0.37 up readiness to acquiesce in a

# newspaper claimed. The confirmed that the confirmed that the data the data the soft pedal approach adopted by the corporation to achieve long-term viability. The Federal Attorocy said that the affair had ore military barm than Guenter Guillaume, the soft pedal approach activities forced the at \$1.8315, its trade-weighted in of Herr Brandt, index falling to 63.4 (63.5): GOLD fell \$3 to \$1581.